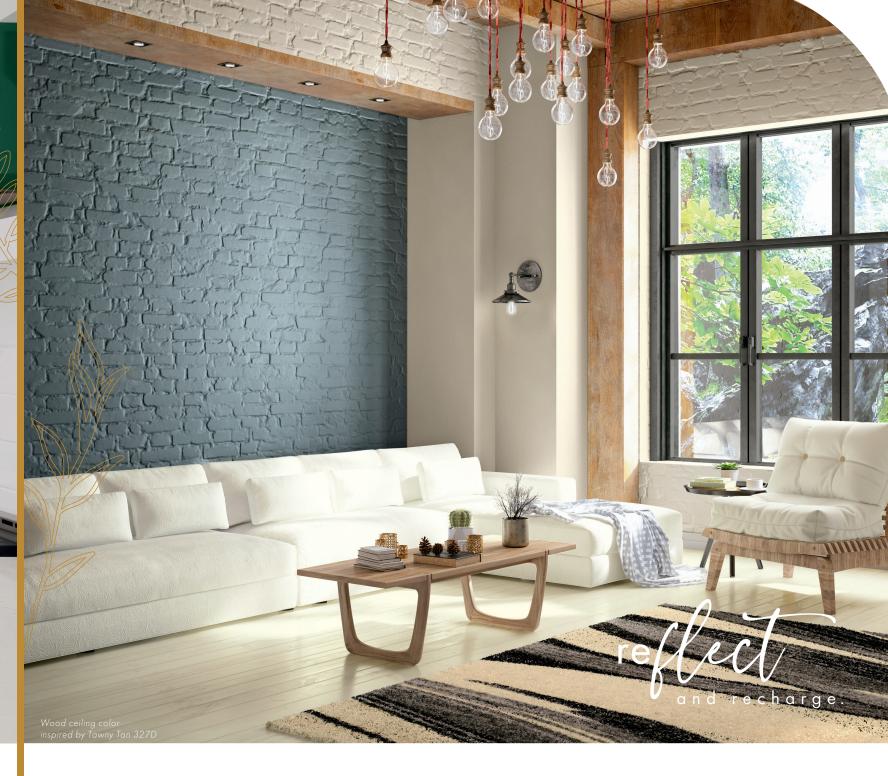

rediscover a contemplative state of mind.

Craft a home office space where you feel productive.

Moody Indigo is a traditional comfort shade that gives a home work area a sleek, professional feel. Mineral Blue on the ceiling and crown molding creates a calming influence in high-stress spaces.

Bricks painted with Thundercloud and calming Bleached Pebble on the floor create a meditative space and help you unwind. Add a hue like Stucco to feel warm and protected, and the stage is set for positive thinking.