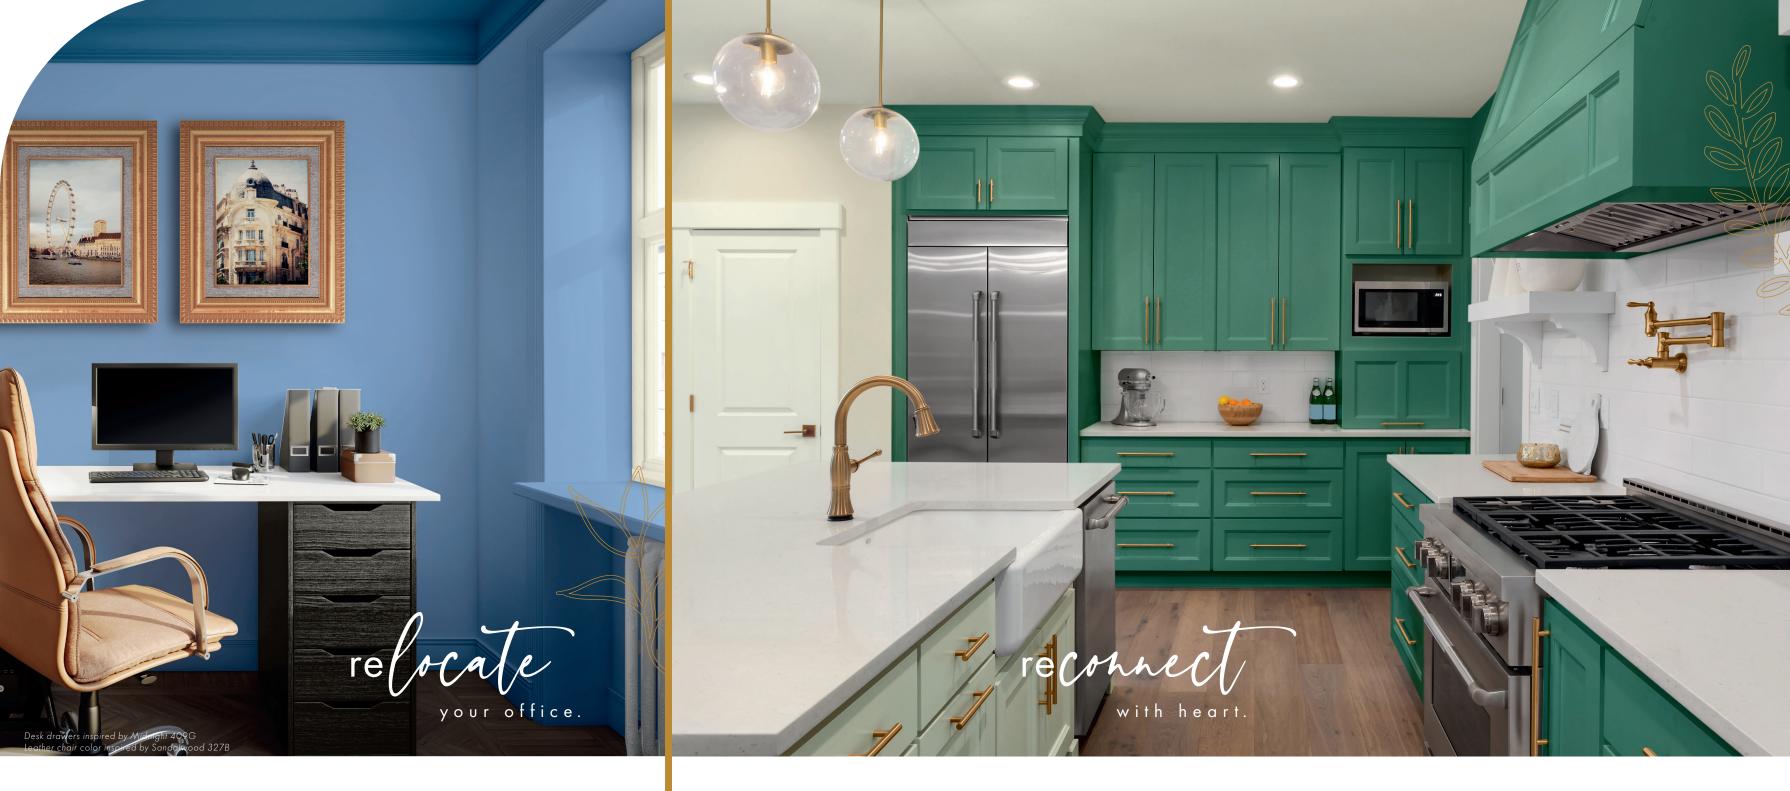

rediscover a contemplative state of mind.

Craft a home office space where you feel productive.

Moody Indigo is a traditional comfort shade that gives a home work area a sleek, professional feel. Mineral Blue on the ceiling and crown molding creates a calming influence in high-stress spaces.