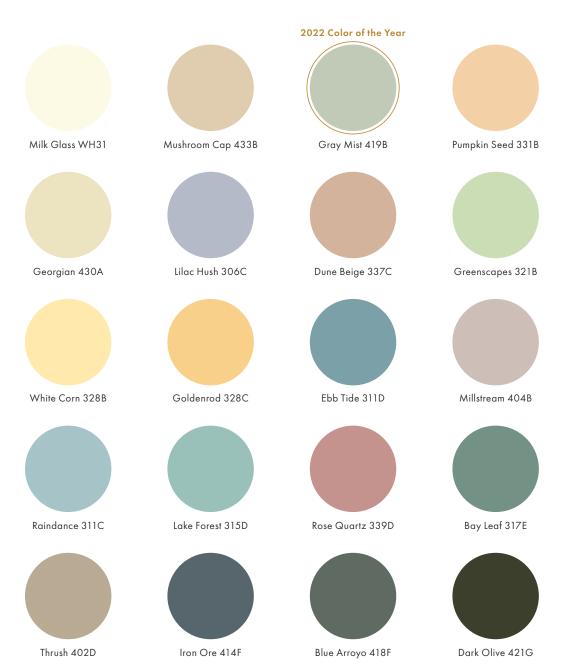

## **2022 Color of the Year** Gray Mist 419B

Gray Mist, our 2022 Color of the Year, is a soft sage with a gray undertone. It's the perfect shade as we look for calm in an ever-evolving world and a beautiful choice for any room or décor style.

Our fresh perspective was the jumping-off point that led to the selection of the forward-thinking colors featured in this brochure.

This year's palette takes a simplified approach to color forecasting. It provides trending color combinations but also focuses on them singularly, too, especially this year's Color of the Year: Gray Mist.